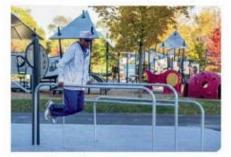

#### Assisted Row/Push-Up

A great upper-body workout that exercises multiple muscles with several activities in one station. Bars of multiple heights accommodate users of all fitness levels.

> #192452 Musicle Groups Used Assisted Row: Latissimus dors, triceps, biops Push-Up, Pectoralis major, tviceps