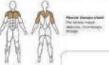

#### Assisted Row/Push-Up

A great upper-body workout that exercises multiple muscles with several activities in one station. Bars of multiple heights accommodate users of all fitness levels.

> #192452 Musicle Groups Used Assisted Row: Latissimus dors, triceps, biops Push-Up, Pectoralis major, tviceps