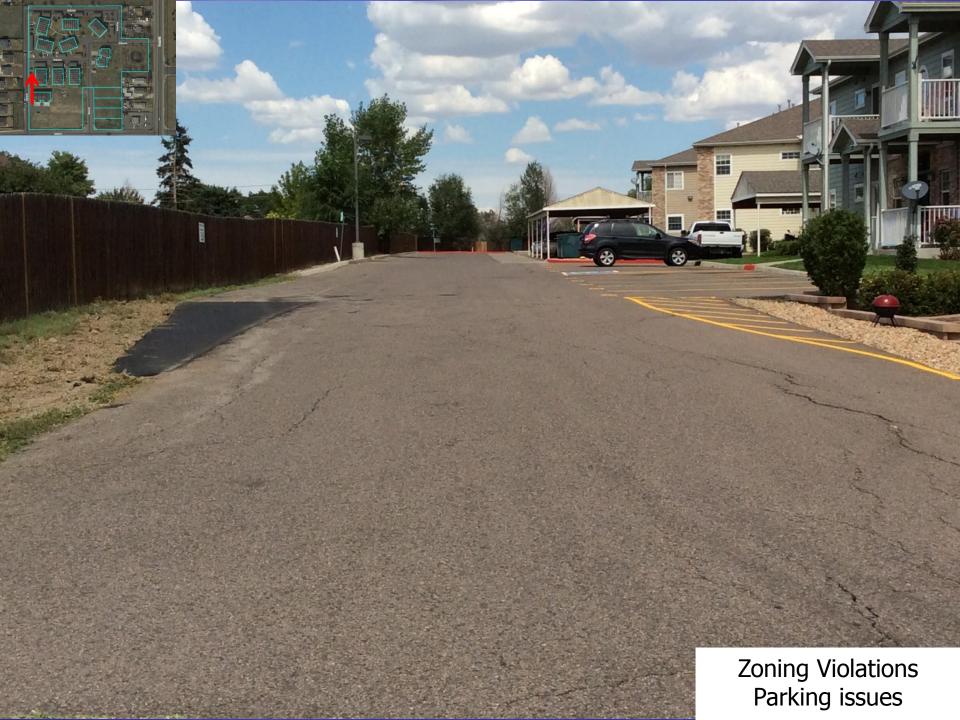

### Zoning Violations

August 16, 2016: Case Continued

August 29, 2016: Violations Resolved

- Inadequate Parking Space Size (Section 4-12-04-09)
- Shortage of required number of handicapped parking spaces (Section 4-12-04-10)