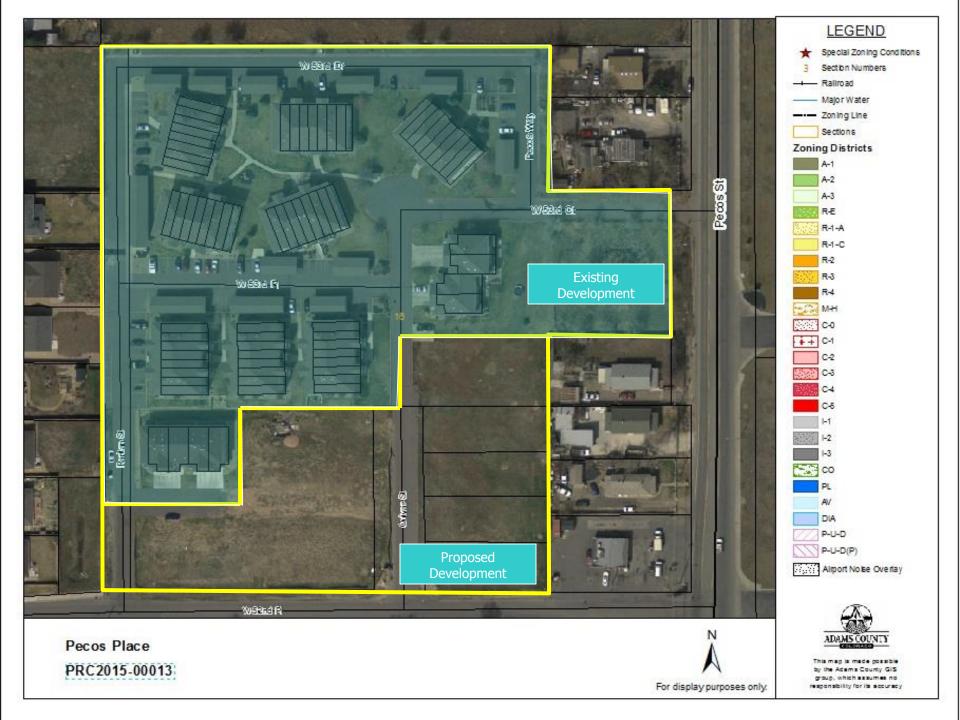

# Staff Analysis

 No significant changes to Plat from the approved Preliminary Plat

Development Plan Changes

- Increased masonry material on building elevations
- Increased space for active recreation open space
- Parking Management Plan