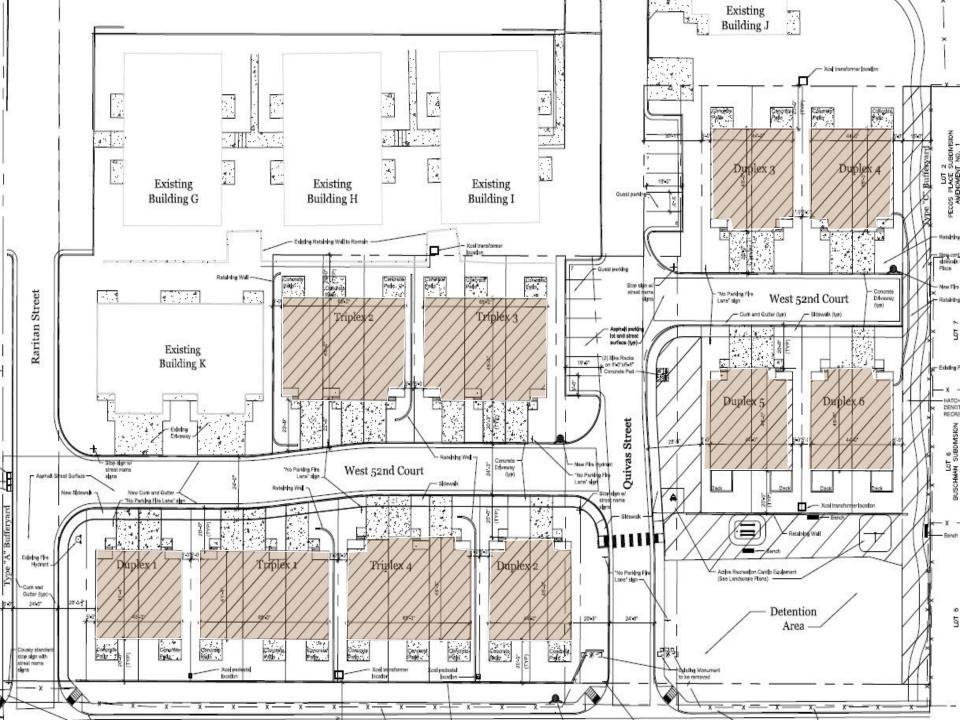

# **Pecos Place**

PRC2016-00006 1750 W. 52<sup>nd</sup> Place

September 13, 2016 Case Manager: Greg Barnes Board of Commissioners Public Hearing

- A Final Plat for a major subdivision to allow 24 residential lots and 5 non-residential outlots
- A Final Development Plan Development to allow 24 dwelling units
- Subdivision Improvements Agreement

# Staff Analysis

 No significant changes to Plat from the approved Preliminary Plat

Development Plan Changes

- Increased masonry material on building elevations
- Increased space for active recreation open space
- Parking Management Plan

 Water, Sewage, Drainage, and SIA have all been reviewed and addressed.

SCALE: 1/8'' = 1'-0''

SCALE: 1/8" = 1'-0"