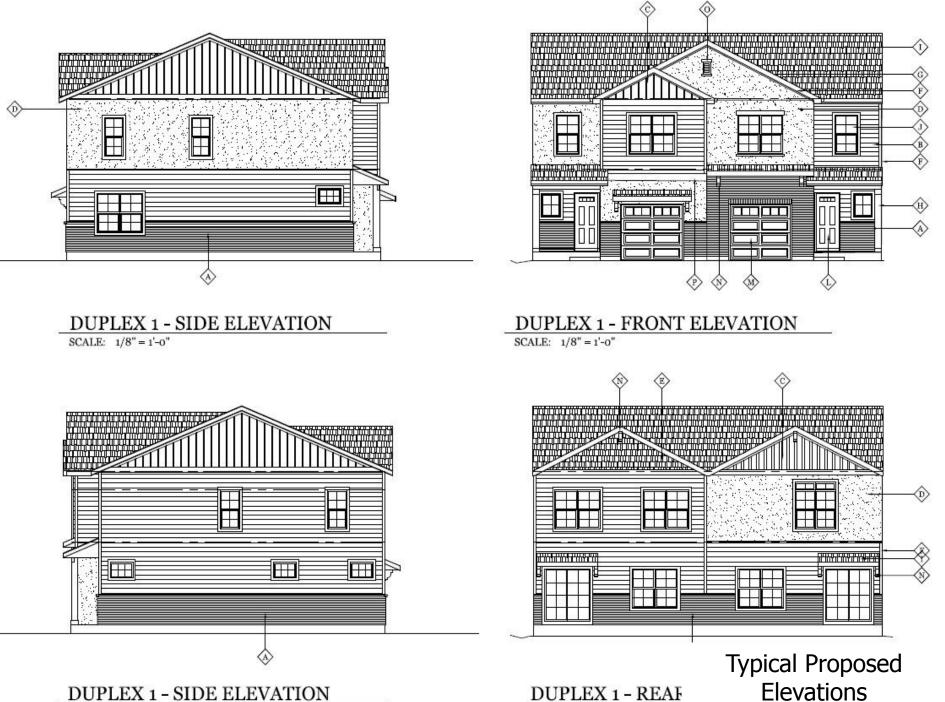

# Staff Analysis

 No significant changes to Plat from the approved Preliminary Plat

Development Plan Changes

- Increased masonry material on building elevations
- Increased space for active recreation open space
- Parking Management Plan

 Water, Sewage, Drainage, and SIA have all been reviewed and addressed.

SCALE: 1/8'' = 1'-0''

SCALE: 1/8" = 1'-0"