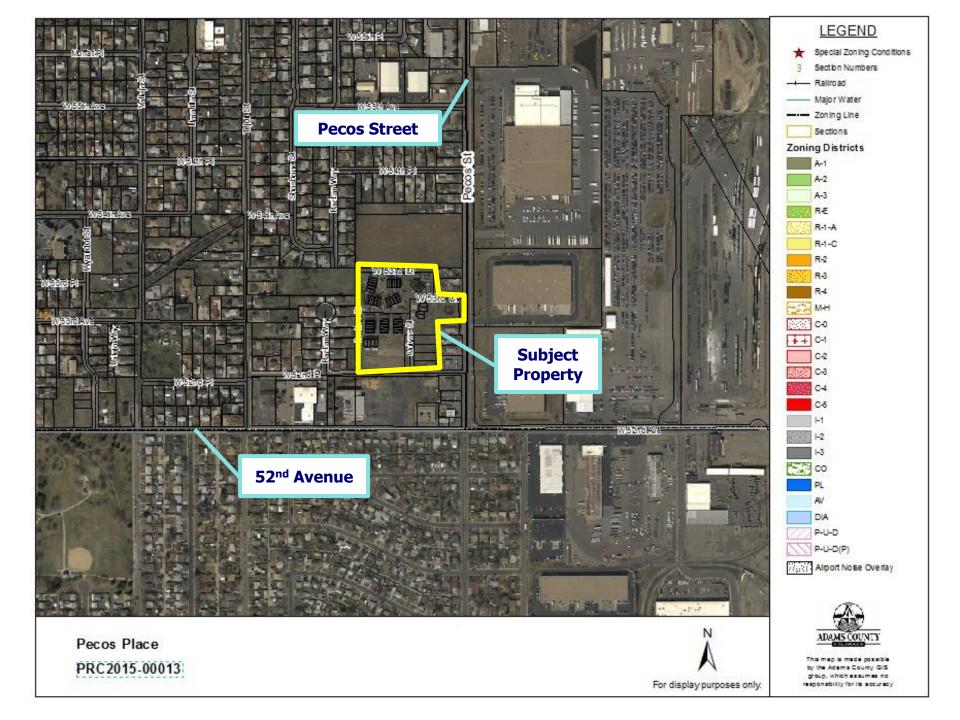

# **Pecos Place**

PRC2016-00006 1750 W. 52<sup>nd</sup> Place

September 13, 2016 Case Manager: Greg Barnes Board of Commissioners Public Hearing

- A Final Plat for a major subdivision to allow 24 residential lots and 5 non-residential outlots
- A Final Development Plan Development to allow 24 dwelling units
- Subdivision Improvements Agreement