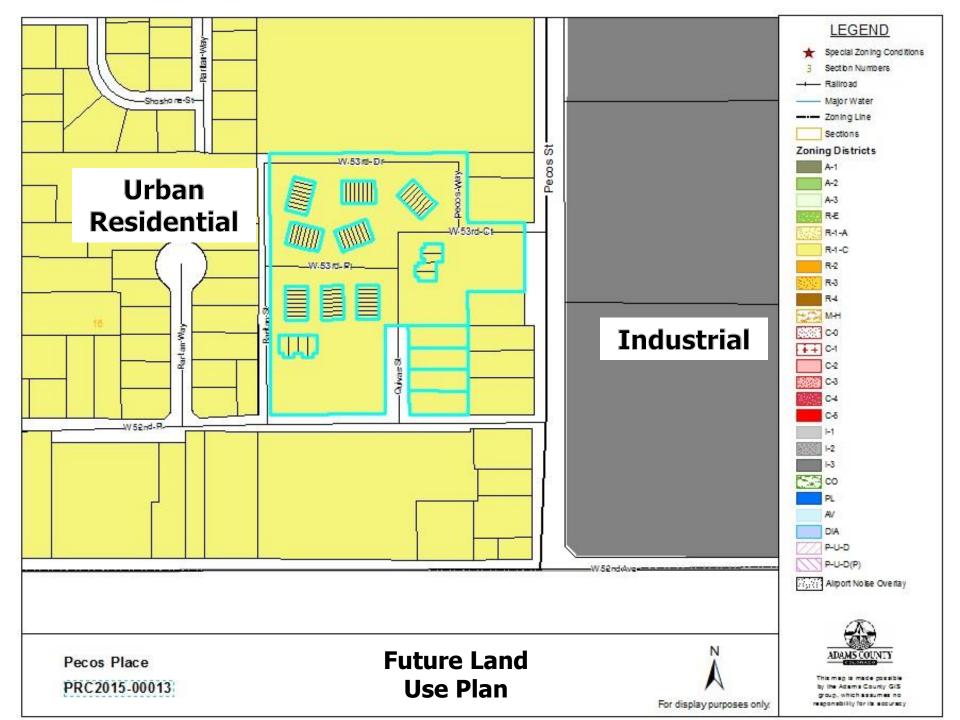

# Criteria for Approval (Final Development Plan) Section 2-02-10-04-05

Conformance to Comprehensive Plan
Conforms to PUD Standards
Consistent with Approved PDP
Construction Plans Meet Standards