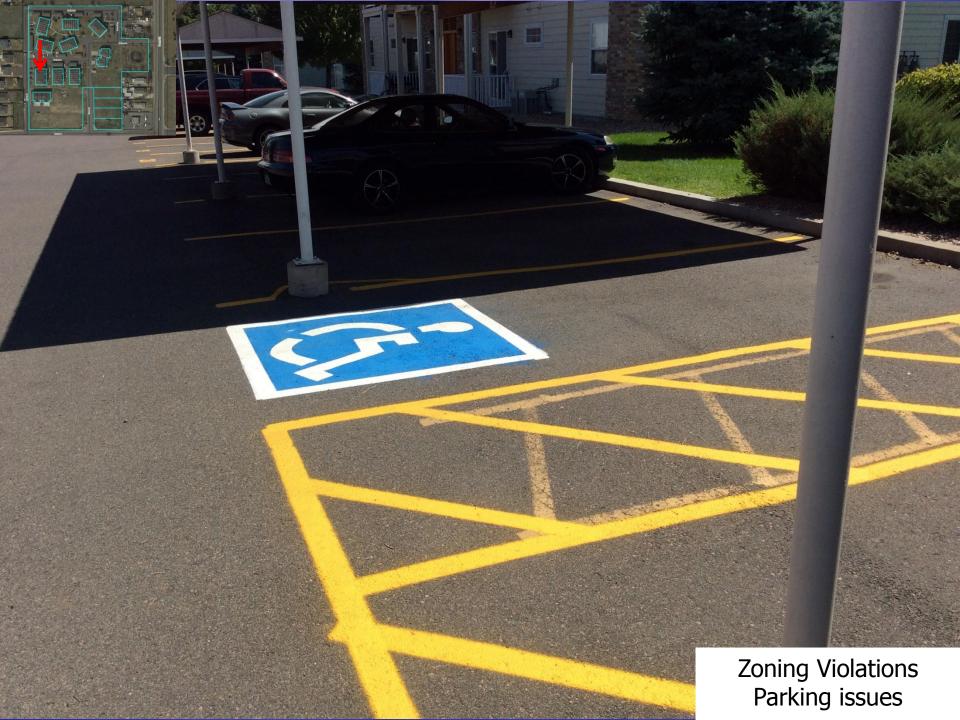

### Zoning Violations

August 16, 2016: Case Continued

August 29, 2016: Violations Resolved

- Inadequate Parking Space Size (Section 4-12-04-09)
- Shortage of required number of handicapped parking spaces (Section 4-12-04-10)