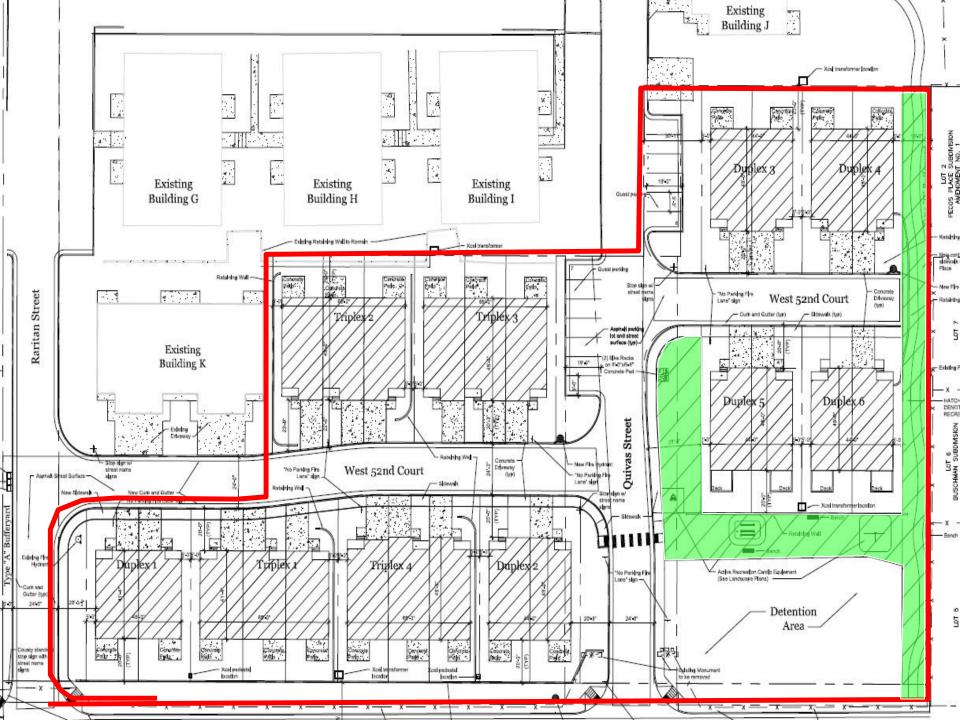

# Staff Analysis

 No significant changes to Plat from the approved Preliminary Plat

Development Plan Changes

- Increased masonry material on building elevations
- Increased space for active recreation open space
- Parking Management Plan