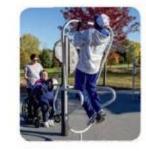

#### Pull-Up/Dip

Multiple highly effective strength-building exercises for the upper body. #192460 Muncle Groups Used: Public Biceps and building exercises for

bitissmut dorsi Dip Manly thoops, to lesser degree pectoralis