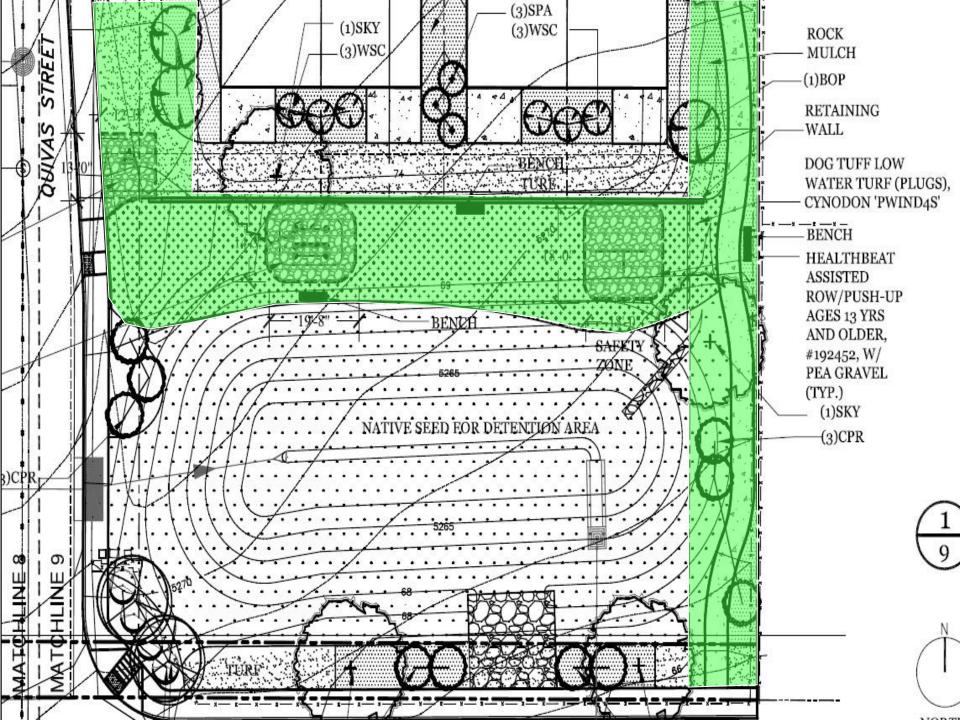

# Staff Analysis

 No significant changes to Plat from the approved Preliminary Plat

Development Plan Changes

- Increased masonry material on building elevations
- Increased space for active recreation open space
- Parking Management Plan

### Active Recreation Cardio Equipment

SCALE: None

-

( from )

Ĩ t

Thi

н

Į.

#### Assisted Row/Push-Up

A great upper-body workout that exercises multiple muscles with several activities in one station. Bars of multiple heights accommodate users of all fitness levels.

> #192452 Musicle Groups Used Assisted Row: Latissimus dors, triceps, biops Push-Up, Pectoralis major, tviceps

#### Pull-Up/Dip

Multiple highly effective strength-building exercises for the upper body. #192460 Muncle Groups Used: Public Biceps and building exercises for

bitissmut dorsi Dip Manly thoops, to lesser degree pectoralis