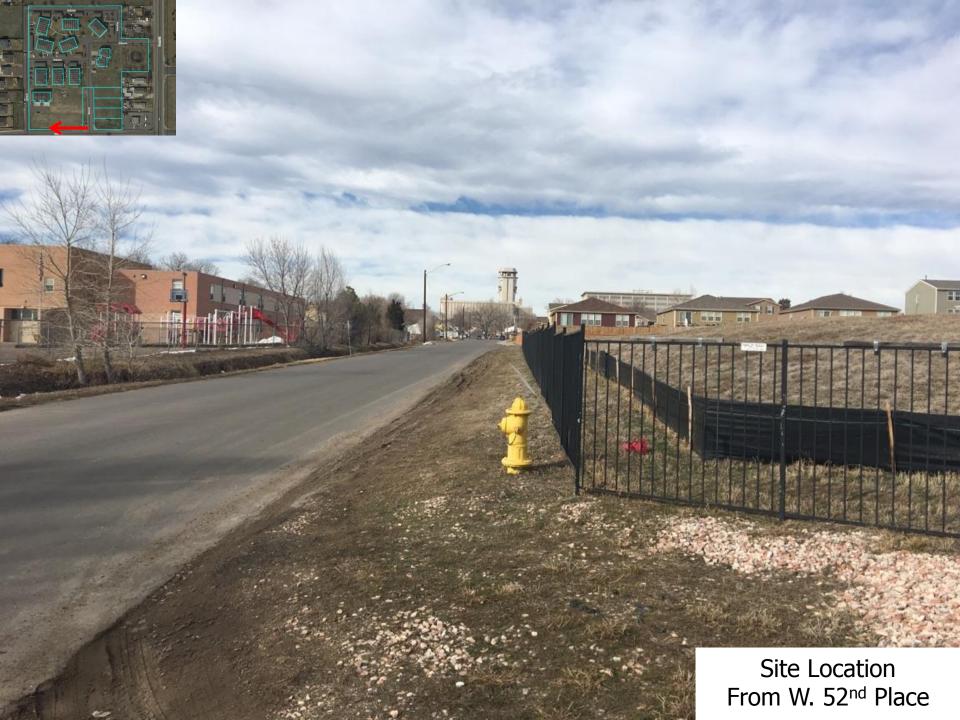

# Staff Analysis

 No significant changes to Plat from the approved Preliminary Plat

Development Plan Changes

- Increased masonry material on building elevations
- Increased space for active recreation open space
- Parking Management Plan