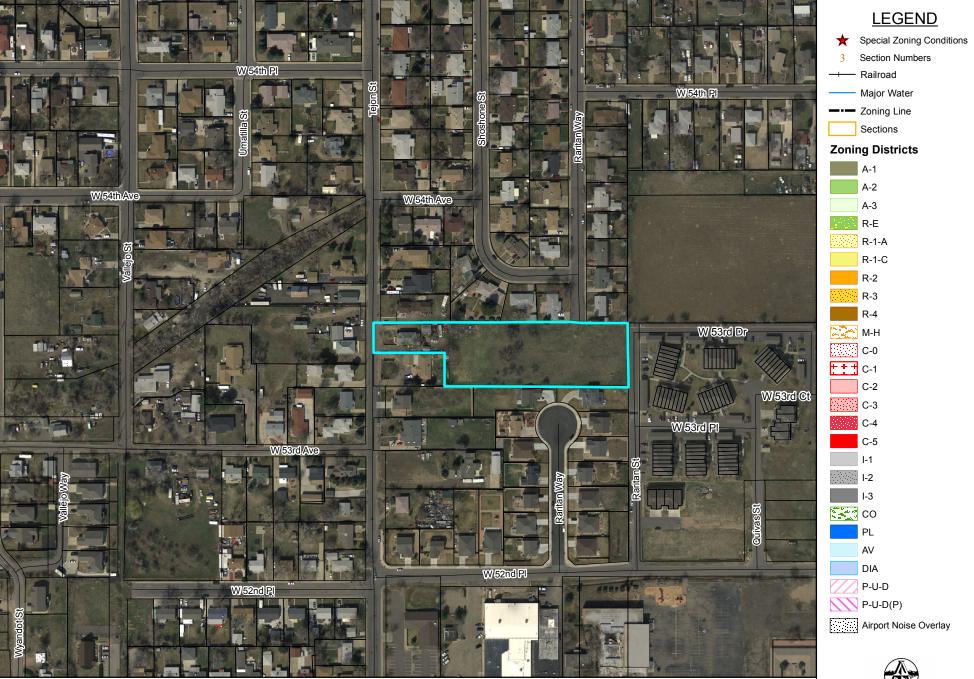

**Raritan Estates Final Plat** 

Exhibit 2.1

For display purposes only.

This map is made possible by the Adams County GIS group, which assumes no responsibility for its accuracy

May 19, 2016

**Emily Collins Adams County** Planning & Development Department 4430 S. Adams County Parkway 1st Floor, Suite W2000A Brighton, CO

dwelling on the two acre property. The proposed plat will create six lots with the existing single-family dwelling occupying lot 4 of the plat. The property abuts two local streets to the east and west; specifically, Tejon Street to the west and Raritan Way to the northeast. The existing dwelling has access onto Tejon Street and the proposed lots will have access onto Raritan Way (See Exhibit 2.2). Surrounding properties to the north, south, and west of the subject property are developed as single-family residential. The property to the east is developed as multi-family residential.