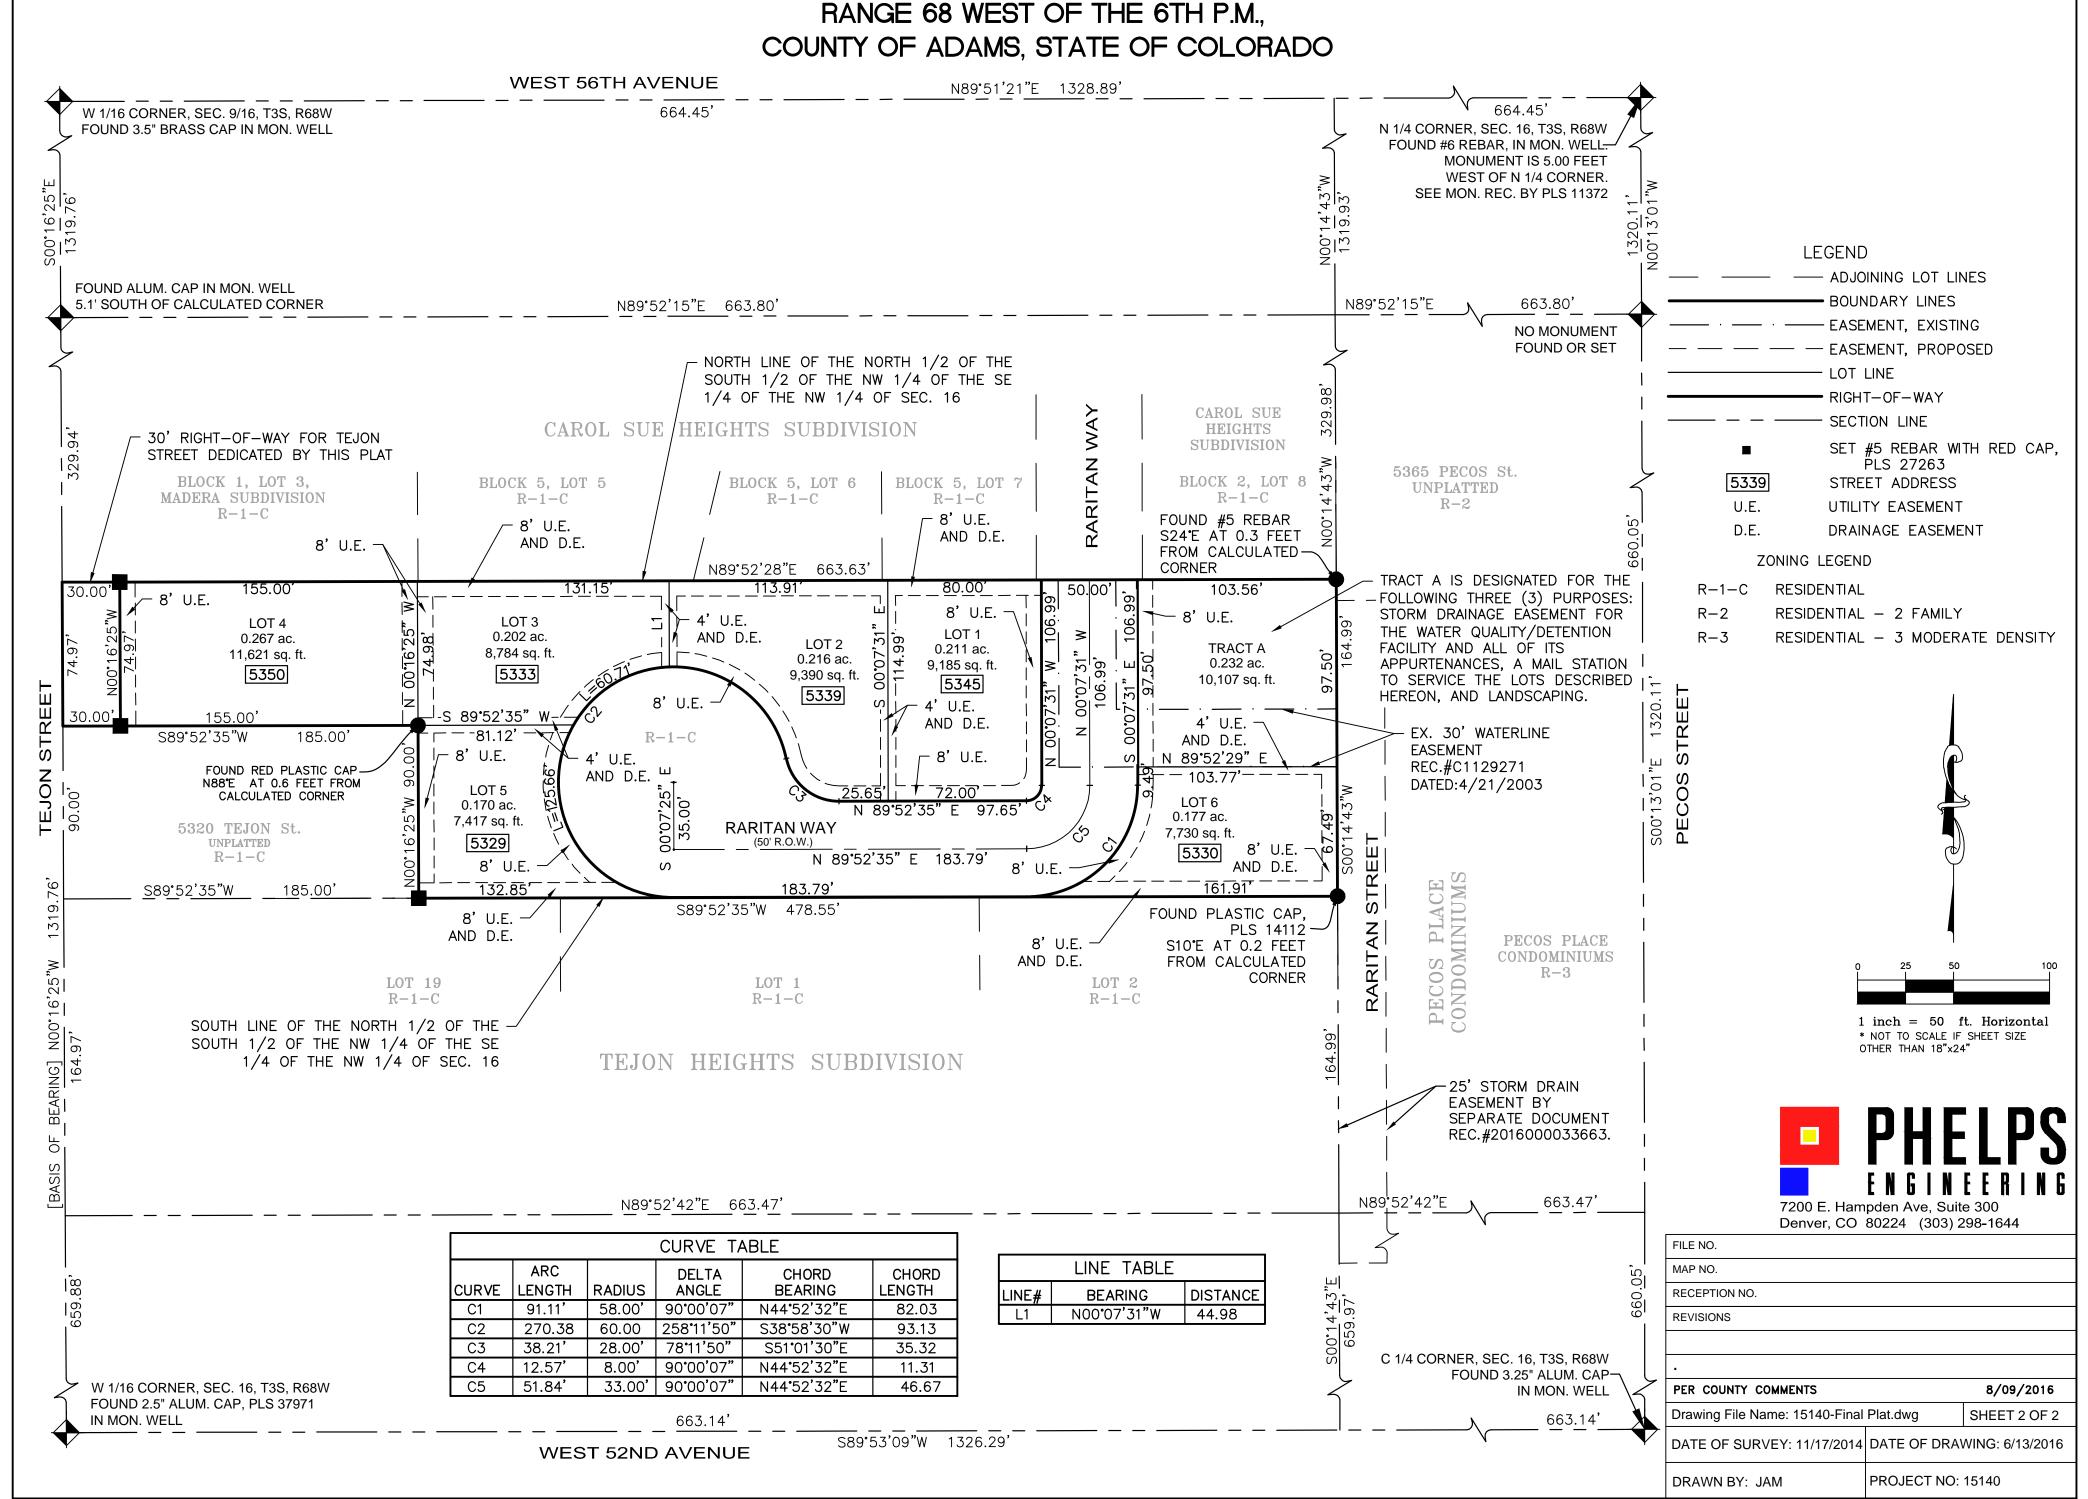

Per Section 5-03-03 of the County's Development Standards and Regulations, subdivision plats and lot dimensions are required to conform to requirements of the zone district in which the property is located. In addition, all lots created by a subdivision shall have access on a County maintained right-of-way. The subject property is zoned Residential Single-Family (R-1-C). Per Section 3-13-07-01 of the Adams County Development Standards and Regulations, minimum lot size permitted in the R-1-C zone district is seven thousand (7,000) square feet for internal lots and seventy-five hundred (7,500) square feet for corner lots. The proposed plat consists of six lots that range in size from 7,417 square feet (0.17 acre) to 11,621 square feet (0.26 acre). Each of these lots conforms to the minimum lot size required for development in the R-1-C zone district. In addition to the proposed lots, there is tract of land proposed with the plat. This tract of land is intended to be used for on-site drainage.

In addition to the lot size, a minimum lot width of sixty-five feet for internal lots is required for development of single-family lots in the R-1-C zoned district; and seventy feet for development of corner lots. Each of the proposed lots shown on the plat conforms to the minimum lot width requirements. All the proposed lots will also have access to a public right-of-way. Lot 4 of the plat will have access on Tejon Street to the west. The remaining five lots will have access to a local road, which is an extension of Raritan Way. Raritan Way abuts the property to the northeast.

# TRACT A:

AREA: 10,107 SQ.FT. OR 0.232 ACRES
USES: DRAINAGE, MAIL KIOSK, LANDSCAPE AND EXISTING 30' WATER EASEMENT
AS SHOWN ON THIS PLAT

OWNERSHIP: DEVELOPER/HOA MAINTAINED BY: DEVELOPER/HOA

# LEGAL DESCRIPTION AND DEDICATION:

THE NORTH HALF OF THE SOUTH HALF OF THE NORTHWEST QUARTER OF THE SOUTHEAST QUARTER OF THE NORTHWEST QUARTER OF SECTION 16, IN TOWNSHIP 3 SOUTH, RANGE 68 WEST OF THE 6TH P.M., EXCEPT THE WEST 185 FEET OF THE SOUTH 90 FEET OF THE NORTH HALF OF THE SOUTH HALF OF THE NORTHWEST QUARTER OF THE NORTHWEST QUARTER OF SECTION 16, TOWNSHIP 3 SOUTH, RANGE 68 WEST OF THE 6TH P.M., AND EXCEPT ANY PORTION LYING WITHIN STREETS OR ROADWAYS, COUNTY OF ADAMS, STATE OF COLORADO.

DESCRIBED PARCEL CONTAINS 2.131 ACRES, MORE OR LESS.

HAS LAID OUT, SURVEYED, SUBDIVIDED AND PLATTED THE SAME UNDER THE NAME OF "RARITAN ESTATES SUBDIVISION", COUNTY OF ADAMS, STATE OF COLORADO AND DO HEREBY GRANT UNTO THE COUNTY OF ADAMS, STATE OF COLORADO, FOR THE USE OF THE PUBLIC, THE STREETS AND OTHER PUBLIC WAYS AND LANDS HEREON SHOWN.

| d) | TRACT A IS | DESIGNATED | FOR THE FO | OLLOWING: | THRFF (3) | PURPOSES |
|----|------------|------------|------------|-----------|-----------|----------|

- 1. STORM DRAINAGE EASEMENT FOR THE WATER QUALITY/DETENTION FACILITY AND ALL OF ITS
- APPURTENANCES AND ALL CONDITIONS AS STATED IN NOTE "c" ABOVE.
- 2. MAIL STATION TO SERVICE THE LOTS DESCRIBED HEREON.
- 3. LANDSCAPING.