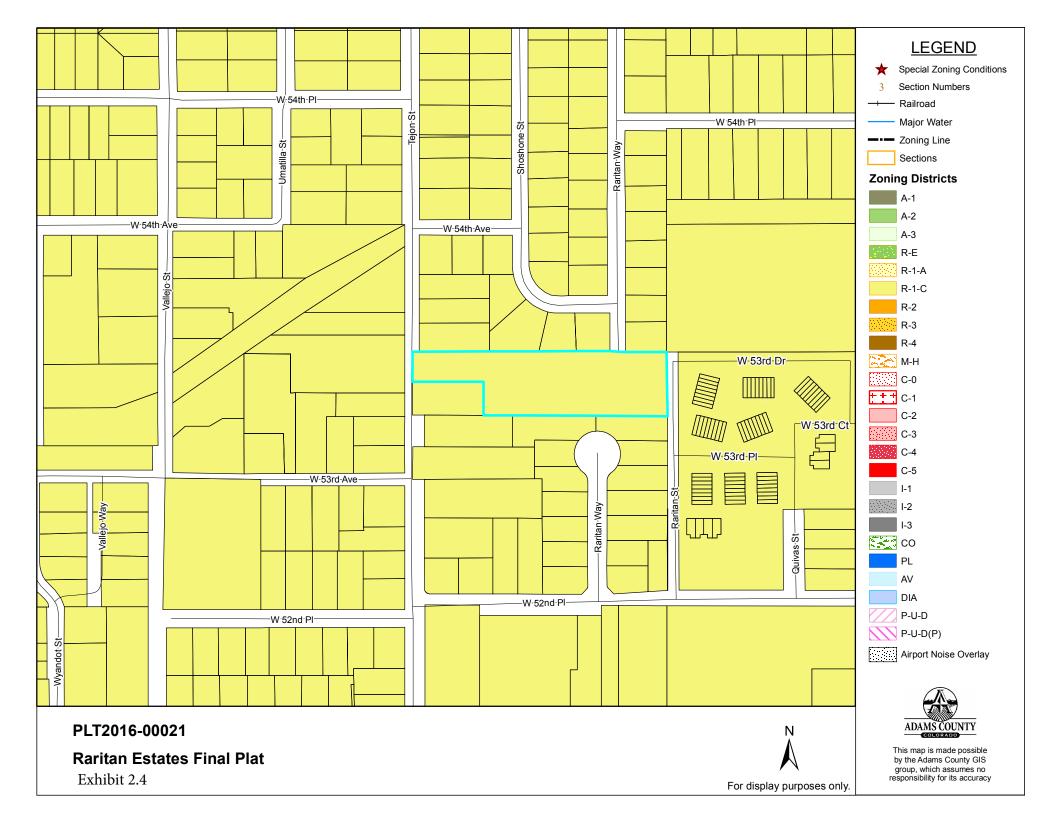

dwelling on the two acre property. The proposed plat will create six lots with the existing single-family dwelling occupying lot 4 of the plat. The property abuts two local streets to the east and west; specifically, Tejon Street to the west and Raritan Way to the northeast. The existing dwelling has access onto Tejon Street and the proposed lots will have access onto Raritan Way (See Exhibit 2.2). Surrounding properties to the north, south, and west of the subject property are developed as single-family residential. The property to the east is developed as multi-family residential.

In addition to the lot size, a minimum lot width of sixty-five feet for internal lots is required for development of single-family lots in the R-1-C zoned district; and seventy feet for development of corner lots. Each of the proposed lots shown on the plat conforms to the minimum lot width requirements. All the proposed lots will also have access to a public right-of-way. Lot 4 of the plat will have access on Tejon Street to the west. The remaining five lots will have access to a local road, which is an extension of Raritan Way. Raritan Way abuts the property to the northeast.

# **Future Land Use Designation/Comprehensive Plan:**

The subject property is designated as Urban Residential in the County's Future Land Use Map. Per Chapter 5 of the Adams County Comprehensive Plan, Urban Residential areas are intended to provide a variety of housing types, and create and maintain healthy residential neighborhoods. Primary uses in the Urban Residential future land use designation are single and multiple-family housing developed at densities of one dwelling unit per acre or greater. A majority of the surrounding properties to the north, south, east, and west of the subject property are also designated as Urban Residential.

#### **Compatibility with the Surrounding Land Uses:**

The property is surrounded to the north, south, and west by single-family residential subdivisions. Carol Sue Heights Subdivision, approved in 1959, is located directly north of the subject property. This subdivision consists of 59 lots, with an average lot size of 0.17 of an acre. Also located to the northwest of the subject site is the Madera Subdivision. This subdivision was approved in 2000 and consists of 3 lots, with approximately 0.2 acre per lot. To the south of the subject property is the Tejon Heights Subdivision. This subdivision consists of nineteen lots that range in size from 0.17 of an acre to 0.43 of an acre. The subject request is consistent with type and density of development in the surrounding area, conforms to the County's Development Standards and Regulations, and the Comprehensive Plan Urban Residential future land use designation.