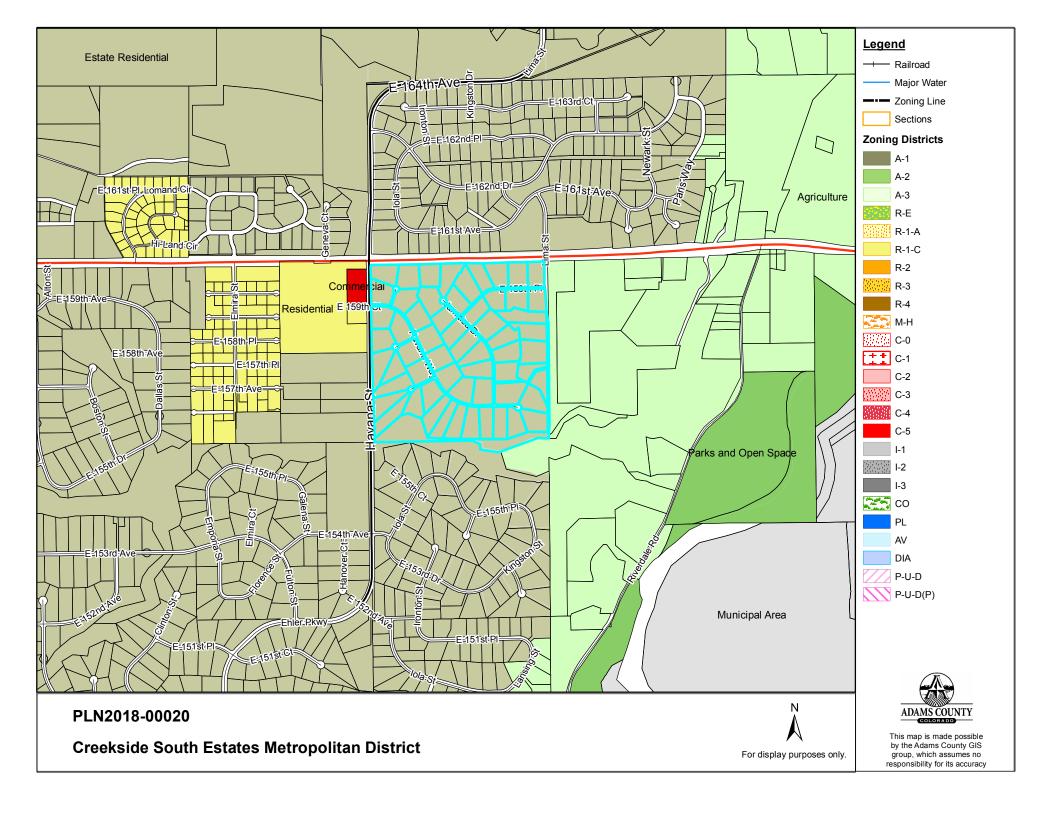

#### **Future Land Use Designation**

The existing development area is designated as Estate Residential in the County's future land use map. Per Chapter 5 of the Adams County Comprehensive Plan, Estate Residential areas are intended to provide single-family housing at lower densities, typically no greater than one unit per acre, and compatible uses such as schools and parks. The subject request to provide services to an existing residential estate development conforms to goals of the Comprehensive Plan and future land use designation.

**Surrounding Zoning Designations and Existing Use Activity:** 

| Northwest                | North                    | Northeast                |  |
|--------------------------|--------------------------|--------------------------|--|
| R-E                      | Planned Unit Development | Planned Unit Development |  |
| Residential              | Residential              | Residential              |  |
| West                     | Subject Property         | East                     |  |
| Planned Unit Development | A-1                      | PUD (Midtown)            |  |
| Institutional            | Residential              | Vacant                   |  |
| Southwest                | South                    | Southeast                |  |
| A-1                      | A-1                      | A-1                      |  |
| Residential              | Residential              | Vacant                   |  |

#### **Compatibility with the Surrounding Land Uses:**

The existing single family residential subdivision is consistent with the surrounding area. Creating a metropolitan district to provide financing to construct and maintain required public improvements aligns with the continuous use of the property and need for service provision to support the development.