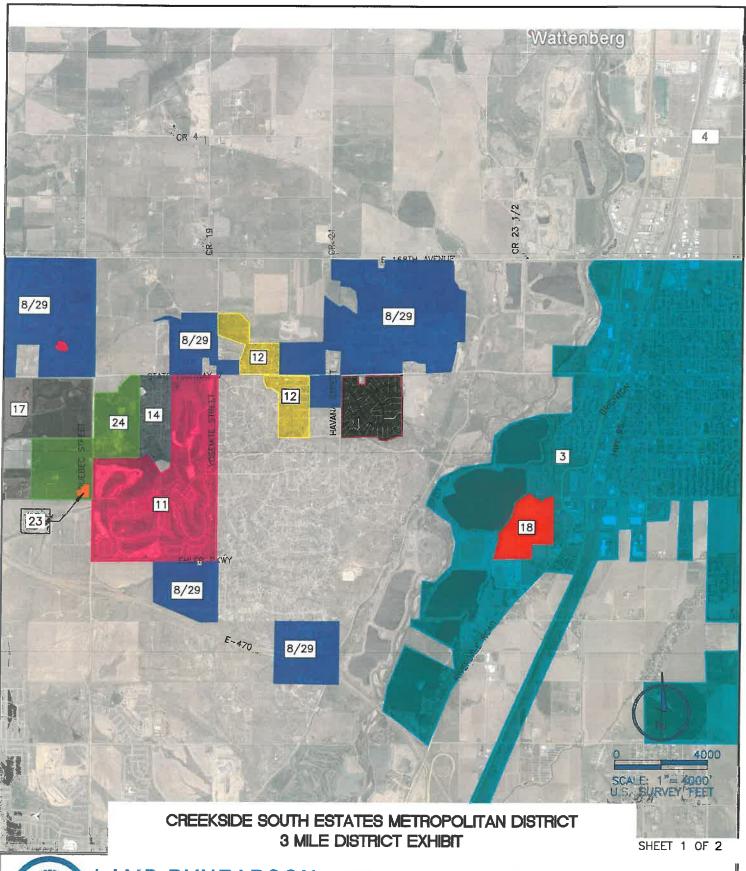

State: means the State of Colorado.

<u>TABOR</u>: means Article X Section 20 of the Colorado Constitution, as the same may be amended from time to time.

<u>Vicinity and 3-Mile Radius Maps</u>: means the maps showing the general vicinity of the District within the County and the relative location of other existing special districts located within 3 miles of the District Boundaries, as represented in **Exhibit C-1**.

DRAWN BY JAC DESIGNED BY TDS

REVIEWED BY

**PROJECT - TASK NUMBER** 0417045.02

**DATE** 05-17-2018

BOOK AND PAGE

REVISIONS

PATH/FLEXAME L:\Engineering\0417045.02 Creekside Special Service Plan\DRAWINGS\EXHIBITS\3 mile district map.dwg

#### CREEKSIDE SOUTH ESTATES METROPOLITAN DISTRICT

| 1. ADAMS COL               | JNTY                           | -               | (NON  | PLOTTABLE)   |
|----------------------------|--------------------------------|-----------------|-------|--------------|
| 2. ADAMS EAS               | T METROPOLITAN DISTRICT        | _               | (OFF  | MAP)         |
| <ol><li>BRIGHTON</li></ol> |                                |                 |       |              |
| 4. BRIGHTON U              | JRBAN RENEWAL AUTHORITY        | =               | (NON  | PLOTTABLE)   |
| 5. CENTRAL CO              | DLO GROUND WATER SUBD          | _               | (NON  | PLOTTABLE)   |
| 6. CENTRAL CO              | DLO WATER CONSERV              | _               | (NON  | PLOTTABLE)   |
| 7. CENTRAL CO              | DLO WELL AUGMENTATION          | <u> </u>        | (NON  | PLOTTABLE)   |
| 8. EAGLE SHAL              | DOW METRO DIST NO 1            |                 |       |              |
| 9. FIRE DISTRI             | CT 6 GREATER BRIGHTON          | =               | (NON  | PLOTTABLE)   |
| 10. FIRE DISTRI            | CT 6 IGA                       | -               | (NON  | PLOTTABLE)   |
| 11. HERITAGE TO            | ODD CREEK METRO DISTRICT       |                 |       |              |
| 12. HI-LAND AC             | RES WATER & SAN                |                 |       |              |
| 13. HI-LAND AC             | RES WATER&SAN BOND             | -               | (NON  | PLOTTABLE)   |
| 14. LAKEVIEW E             |                                |                 |       |              |
|                            | LY METRO DISTRICT              | _               | (NON  | PLOTTABLE)   |
|                            | RO FIRE BOND(FKA FD1B)         | _               | (NON  | PLOTTABLE)   |
|                            | RO FIRE RESCUE FKA FIRE DIST.1 |                 |       |              |
|                            | R RANCH SOUTH METRO            |                 |       |              |
|                            | LIBRARY DISTRICT               |                 | •     | PLOTTABLE)   |
|                            | PEAKS II METRO DISTRICT        | _               | •     | PLOTTABLE)   |
| 21. RTD                    |                                | _               | •     | PLOTTABLE)   |
|                            | ict 27—Brighton                | ( <del></del> ( | (NON  | PLOTTABLE)   |
|                            | TE COORDINATING METRO          |                 |       |              |
| 24. TALON POIN             |                                |                 |       |              |
|                            | METRO DIST NO 2                | _               | •     | PLOTTABLE)   |
| 26. THORNTON               |                                | S S             | •     | PLOTTABLE)   |
| 27. TIMBERLEAF             |                                | _               | •     | PLOTTABLE)   |
| 28. TODD CREEK             |                                | -               | (NON  | PLOTTABLE)   |
|                            | VILLAGE METRO                  |                 |       |              |
|                            | VILLAGE PARK & REC DISTRICT    |                 | /NON: | DI 0774DI E\ |
|                            | NAGE & FLOOD CONTROL           | _               | -     | PLOTTABLE)   |
| JZ. UKBAN DRAI             | NAGE SOUTH PLATTE              | -               | (NON  | PLOTTABLE)   |

## CREEKSIDE SOUTH ESTATES METROPOLITAN DISTRICT 3 MILE DISTRICT EXHIBIT

SHEET 2 OF 2

4715 Innovation Drive 970.226.0342 | P Fort Collins, CO 80525 970.226.0879 | F www.LRA-Inc.com

DRAWN BY DESIGNED BY TDS

REVIEWED BY

**PROJECT - TASK NUMBER** 0417045.02

**DATE** 05-17-2018

BOOK AND PAGE

**REVISIONS** 

PATH/FLENAME L:\Engineering\0417045.02 Creekside Special Service Plan\DRAWINGS\EXHIBITS\3 mile district map.dwg