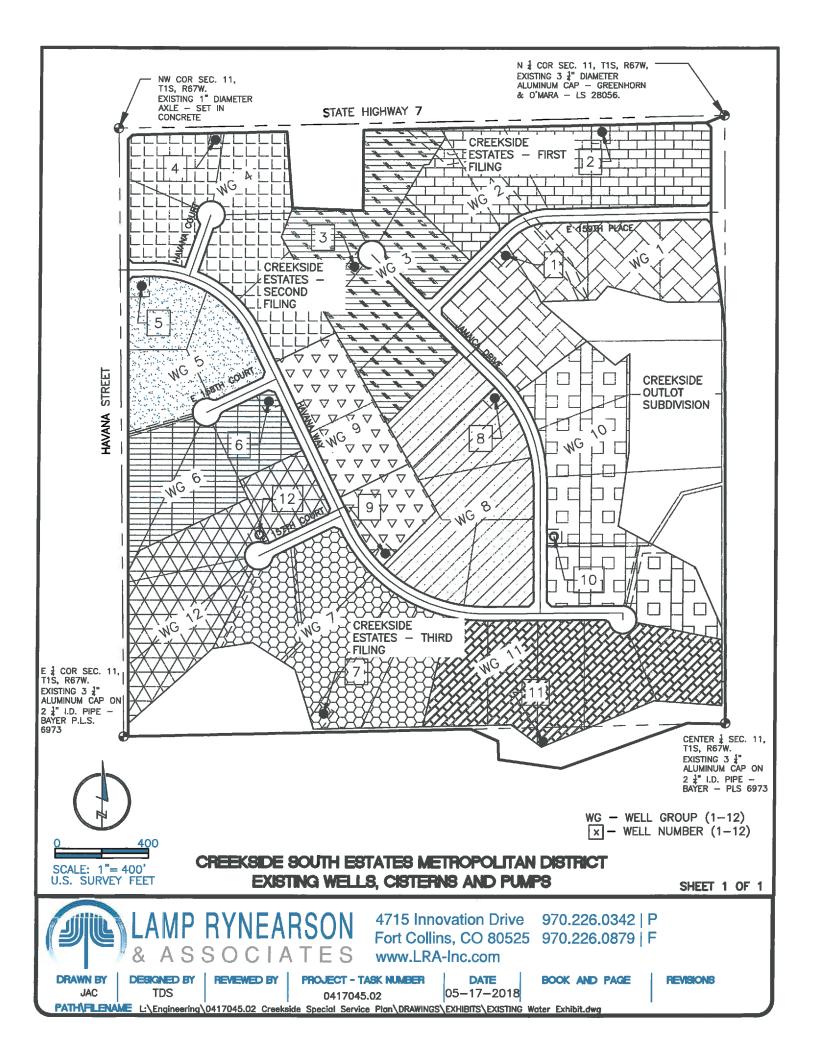

#### **Background**

The applicant, on behalf of Creekside South Estates Homeowners Association, is requesting a service plan for the Creekside South Estates Metropolitan District (District) to provide funding for construction and maintenance of centralized water supply system, storm drainage, and general governance for covenant control and design reviews. The site, comprised of approximately 143-acres, is located at the southeast corner of State Highway 7 and Havana Street. The development is built-out and includes 53 single-family homes. Currently, the 53 lots are serviced by a de-centralized water supply system that consists of 12 wells. These wells are owned and operated by the Homeowners Association. According to the applicant and information submitted with the application, the current water supply system requires significant upgrades in order for it to remain sustainable and be able to continue to service the development. In addition, the Department of Public Health and Environment has also recently implemented certain changes for monitoring, testing, and operations of de-centralized water systems. These requirements have added additional cost to maintaining the existing wells in the development. Therefore, to continue to provide water services to the development, the HOA has considered various improvement options and, after a thorough investigation, concluded to shift their water supply to a more centralized water well system owned, operated, and controlled by a metropolitan district. The control and formation of a metropolitan district will provide the financing mechanism needed to upgrade the water system, as well as provide necessary capital through issuance of municipal bonds to finance the capital infrastructure. The formation of a metropolitan district will also offer the ability to apply for low-interest loans available for local districts (See exhibit 3.1 for the service plan).

#### IV. PROPOSED LAND USE/POPULATION PROJECTION/ASSESSED VALUATION

The property located within the District Boundaries is fully built-out at this time and consists of fifty-three (53) single-family residences and encompasses 143.112 acres. The current assessed valuation of the District Boundaries is \$1,746,350 as of January 1, 2017. The population contained within the District Boundaries is currently estimated to be approximately one hundred and fifty-six (156) persons, based on an average of 2.93 persons per residential unit. Listings of the property owners located within the District Boundaries and those property owners located directly adjacent to the District Boundaries, as provided by the Adams County Assessor on May 22, 2018, are attached hereto as **Exhibit G**.