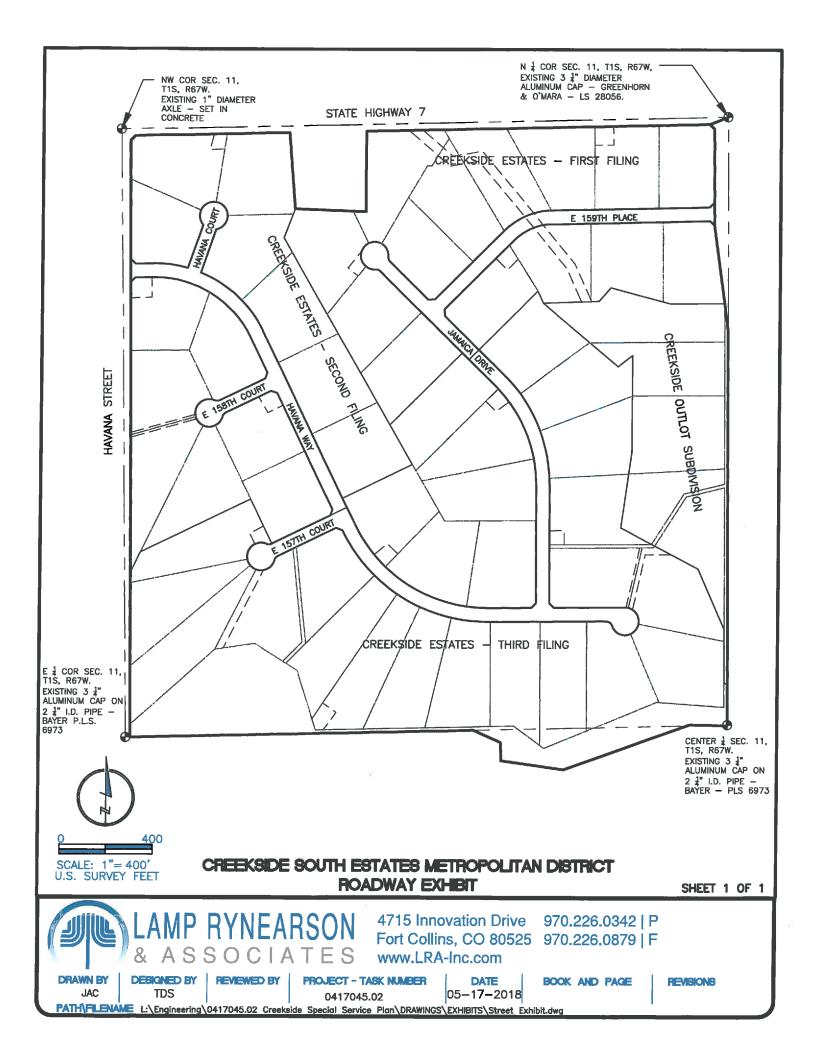

#### **Overall Development:**

- 143 acres, including residential lots and designated drainage outlots
- 53 existing single-family residential dwellings

#### **Site Characteristic:**

Approximately 143 acres of land are within the proposed district service area. The service area is currently developed with single-family dwellings on approximately 2.5 acre lots.

#### III. BOUNDARIES

The area within the District Boundaries includes approximately 143.112 acres. A legal description of the District Boundaries is attached hereto as **Exhibit A**. A map of the District Boundaries is attached hereto as **Exhibit B**. Vicinity and 3-Mile Radius Maps are attached hereto as **Exhibit C-1**.