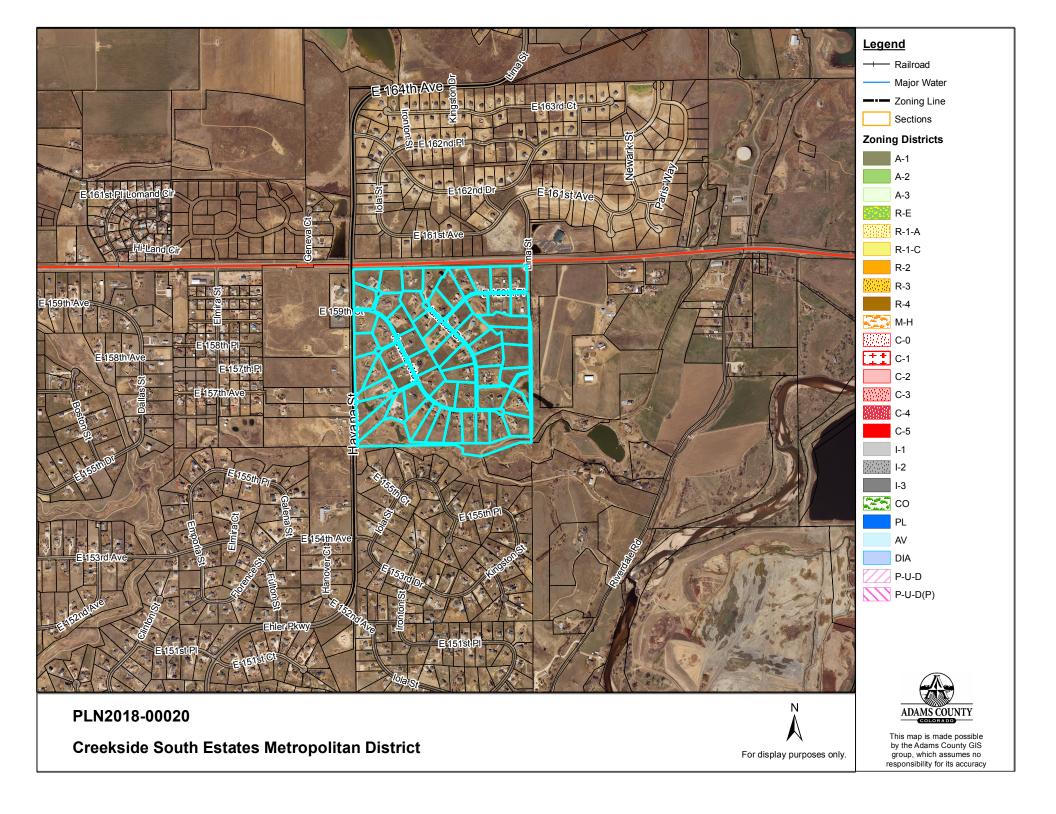

#### III. BOUNDARIES

The area within the District Boundaries includes approximately 143.112 acres. A legal description of the District Boundaries is attached hereto as **Exhibit A**. A map of the District Boundaries is attached hereto as **Exhibit B**. Vicinity and 3-Mile Radius Maps are attached hereto as **Exhibit C-1**.

#### IV. PROPOSED LAND USE/POPULATION PROJECTION/ASSESSED VALUATION

The property located within the District Boundaries is fully built-out at this time and consists of fifty-three (53) single-family residences and encompasses 143.112 acres. The current assessed valuation of the District Boundaries is \$1,746,350 as of January 1, 2017. The population contained within the District Boundaries is currently estimated to be approximately one hundred and fifty-six (156) persons, based on an average of 2.93 persons per residential unit. Listings of the property owners located within the District Boundaries and those property owners located directly adjacent to the District Boundaries, as provided by the Adams County Assessor on May 22, 2018, are attached hereto as **Exhibit G**.

#### CREEKSIDE SOUTH ESTATES METROPOLITAN DISTRICT

BEING A PARCEL OF LAND LOCATED IN THE WEST HALF OF SECTION 11, TOWNSHIP 1 SOUTH, RANGE 67 WEST OF THE 6TH P.M., COUNTY OF ADAMS, STATE OF COLORADO, BEING MORE PARTICULARLY DESCRIBED AS FOLLOWS:

EXCEPT THE FOLLOWING ROADS LYING WITHIN THE ABOVE DESCRIBED PERIMETER:

- 1. E 159TH PLACE
- 2. JAMAICA DRIVE
- 3. HAVANA WAY
- 4. E 157TH COURT
- 5. E 158TH COURT
- 6. HAVANA COURT

SAID PARCEL CONTAINS 143.112 ACRES, MORE OR LESS