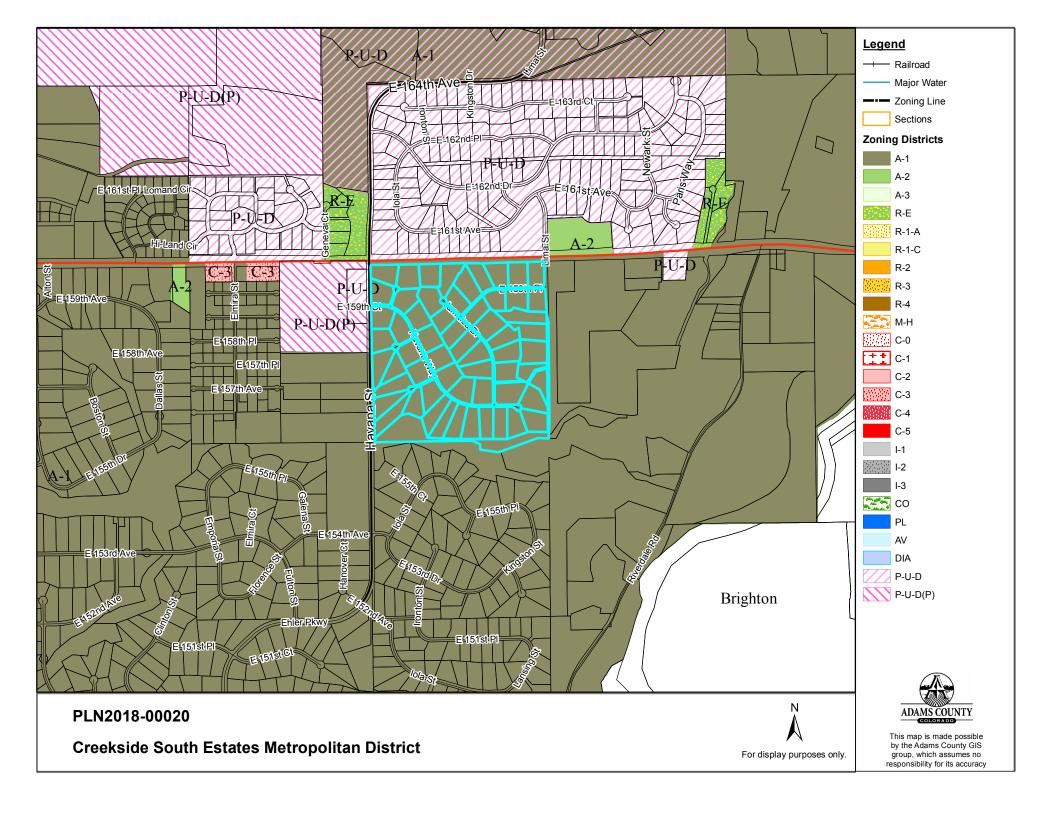

**Surrounding Zoning Designations and Existing Use Activity:** 

| Northwest                | North                    | Northeast                |  |
|--------------------------|--------------------------|--------------------------|--|
| R-E                      | Planned Unit Development | Planned Unit Development |  |
| Residential              | Residential              | Residential              |  |
| West                     | Subject Property         | East                     |  |
| Planned Unit Development | A-1                      | PUD (Midtown)            |  |
| Institutional            | Residential              | Vacant                   |  |
| Southwest                | South                    | Southeast                |  |
| A-1                      | A-1                      | A-1                      |  |
| Residential              | Residential              | Vacant                   |  |

#### **Compatibility with the Surrounding Land Uses:**

The existing single family residential subdivision is consistent with the surrounding area. Creating a metropolitan district to provide financing to construct and maintain required public improvements aligns with the continuous use of the property and need for service provision to support the development.