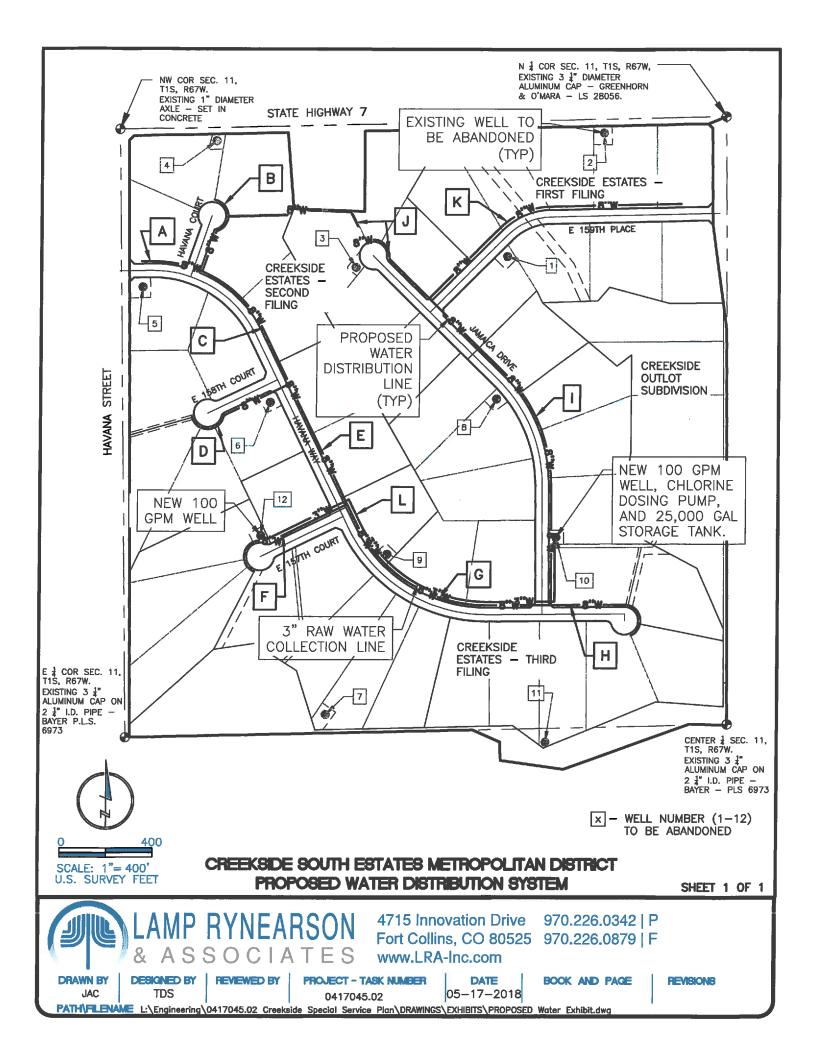

- 1. <u>Storm Drainage</u>. The District shall have the power and authority to provide for the design, acquisition, installation, construction, financing, operation, and maintenance of storm sewers, flood and surface drainage improvements including, but not limited to, culverts, dams, retaining walls, access ways inlets, detention ponds and paving, roadside swales and curb and gutter, and all necessary or proper equipment and appurtenances incident thereto, together with all necessary, incidental and appurtenant facilities, land and easements, and all necessary extensions of and improvements to said facilities or systems.
- 2. <u>Water</u>. The District shall have the power and authority to provide for the design, acquisition, installation, construction, financing, operation and maintenance of a complete potable water and non-potable irrigation and water system, including, but not limited to, water rights, water supply, transmission and distribution systems for domestic and other public or private purposes, together with all necessary and proper water rights, equipment and appurtenances incident thereto which may include, but shall not be limited to, transmission lines, distribution mains and laterals, storage facilities, land and easements, together with extensions of and improvements to said systems.
- 3. <u>Covenant Enforcement</u>. The District shall have the power and authority to provide covenant enforcement and design review services within the District.

The District shall be authorized to fund the District Activities from the proceeds of Debt to be issued by the District, and from other legally available revenues, including Fees. The District will construct the Public Improvements in compliance with the County's standards and requirements. The scope and specific Public Improvements that may be undertaken by the District shall be determined in the discretion of the Board, subject to the requirements of the County and other applicable service providers, and are anticipated to include those Public Improvements as generally set forth in **Exhibit D**.

#### C. Preliminary Engineering Survey/Site Plan.

A preliminary engineering survey setting forth the anticipated scope of Public Improvements and the initial estimated costs of the Public Improvements, which may be provided by or through the District is attached hereto as **Exhibit E**. The estimated costs of the Public Improvements total approximately One Million Seven Hundred Eighty-Six Thousand One Hundred Four Dollars (\$1,786,104). Actual Public Improvements costs will vary based in part upon the specific requirements and timing related to construction of the Public Improvements. Final planning and design of Public Improvements will depend upon the specific design specifications and plans adopted at the time of construction, and, therefore, the estimates and proposed scope presented herein are conceptual in nature. All Public Improvements will be designed in such a way as to assure that the facility and service standards will be compatible with those of the County and of other municipalities and special districts and any future subdivision improvement agreements which may be affected thereby.

#### **EXHIBIT E**

**Preliminary Engineering Survey and Location of Public Improvements** 