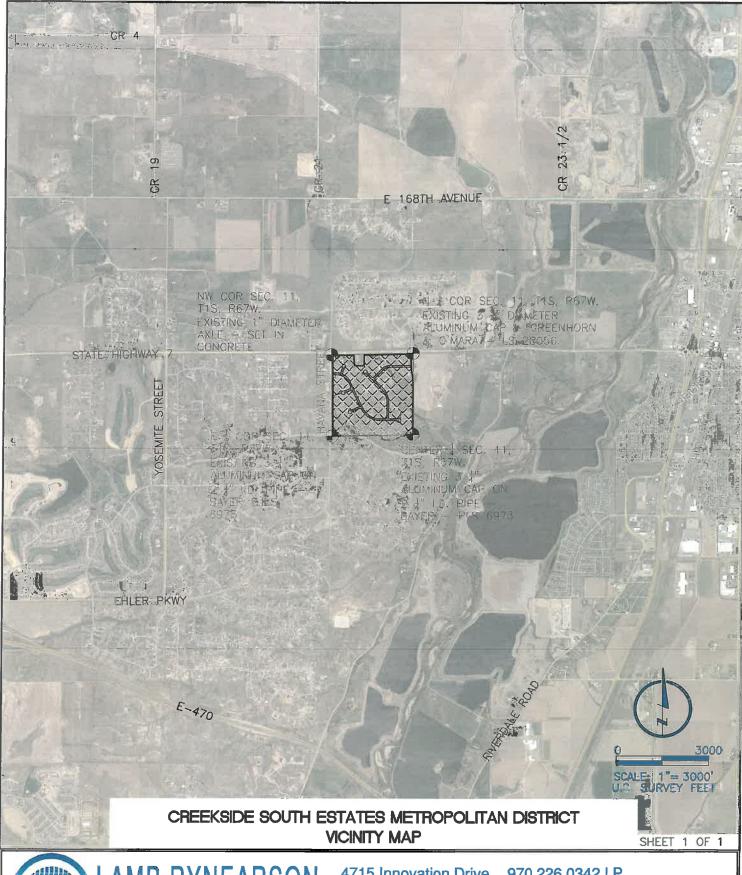

State: means the State of Colorado.

<u>TABOR</u>: means Article X Section 20 of the Colorado Constitution, as the same may be amended from time to time.

<u>Vicinity and 3-Mile Radius Maps</u>: means the maps showing the general vicinity of the District within the County and the relative location of other existing special districts located within 3 miles of the District Boundaries, as represented in **Exhibit C-1**.

#### III. BOUNDARIES

The area within the District Boundaries includes approximately 143.112 acres. A legal description of the District Boundaries is attached hereto as **Exhibit A**. A map of the District Boundaries is attached hereto as **Exhibit B**. Vicinity and 3-Mile Radius Maps are attached hereto as **Exhibit C-1**.

# **EXHIBIT C-1**

# Vicinity Map and 3-Mile Radius Maps

4715 Innovation Drive 970.226.0342 | P Fort Collins, CO 80525 970.226.0879 | F www.LRA-Inc.com

DRAWN BY JAC TDS

REVIEWED BY

**PROJECT - TASK NUMBER** 0417045.02

**DATE** 05-17-2018

BOOK AND PAGE

**REVISIONS** 

PATH/FLENAME L:\Engineering\0417045.02 Creekside Special Service Plan\DRAWINGS\EXHIBITS\Vicinity Map.dwg

4715 Innovation Drive 970.226.0342 | P Fort Collins, CO 80525 970.226.0879 | F www.LRA-Inc.com