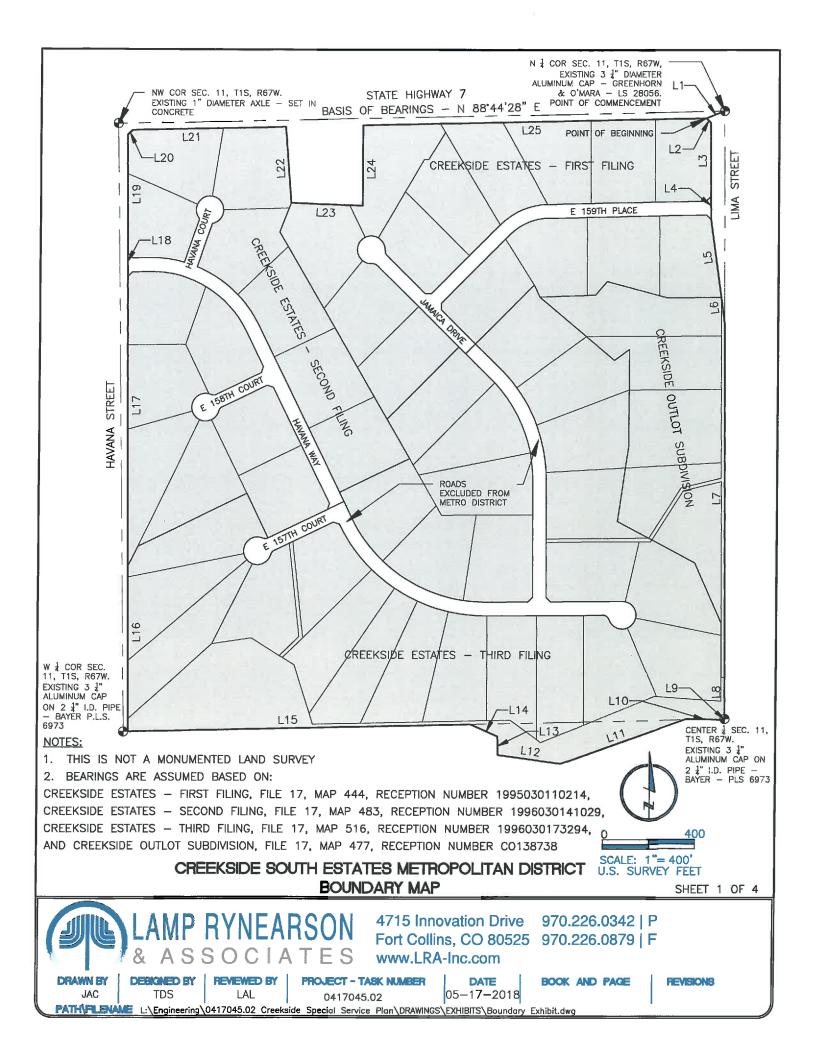

#### III. BOUNDARIES

The area within the District Boundaries includes approximately 143.112 acres. A legal description of the District Boundaries is attached hereto as **Exhibit A**. A map of the District Boundaries is attached hereto as **Exhibit B**. Vicinity and 3-Mile Radius Maps are attached hereto as **Exhibit C-1**.

#### CREEKSIDE SOUTH ESTATES METROPOLITAN DISTRICT

BEING A PARCEL OF LAND LOCATED IN THE WEST HALF OF SECTION 11, TOWNSHIP 1 SOUTH, RANGE 67 WEST OF THE 6TH P.M., COUNTY OF ADAMS, STATE OF COLORADO, BEING MORE PARTICULARLY DESCRIBED AS FOLLOWS:

COMMENCING AT THE NORTH QUARTER CORNER OF SAID SECTION 11, A 3 1/2" ALUMINUM CAP, LS 28056, AND THENCE SOUTH 68°17'57" WEST FOR 85.89 FEET TO THE POINT OF BEGINNING;

THENCE SOUTH 45°48'13" EAST ON THE NORTHEAST LINE OF LOT 10, BLOCK 1 OF CREEKSIDE ESTATES - FIRST FILING, FILE 17, MAP 444, RECEPTION #1995030110214, FOR 28.06 FEET;

THENCE SOUTH 00°20'53" EAST ON THE EAST LINE OF SAID LOT 10, BLOCK 1 FOR 320.00 FEET;

THENCE CONTINUING SOUTH 00°20'53" EAST FOR 100.00 FEET TO THE EAST LINE OF LOT 1, BLOCK 2 OF CREEKSIDE ESTATES - FIRST FILING;

THENCE SOUTH 07°52'42" EAST ON THE EAST LINE OF SAID LOT 1, BLOCK 2 FOR 341.99 FEET;

THENCE CONTINUING SOUTH 07°52'42" EAST FOR 115.83 FEET, ON THE NORTHERLY LINE OF LOTS 5 AND 6 OF CREEKSIDE OUTLOT SUBDIVISION FILE 17, MAP 477, RECEPTION #CO138738, TO THE EAST LINE OF THE NORTHWEST QUARTER OF SAID SECTION 11;

THENCE SOUTH 00°20'53" EAST ON SAID EAST LINE FOR 1532.96 FEET TO THE NORTHEAST CORNER OF OUTLOT 20, CREEKSIDE ESTATES - THIRD FILING;

THENCE THE FOLLOWING EIGHT COURSES ON THE PERIMETER OF OUTLOT 20, CREEKSIDE ESTATES - THIRD FILING:

- 1. THENCE CONTINUING SOUTH 00°20'53" EAST ON THE EAST LINE OF THE NORTHWEST QUARTER OF SAID SECTION 11 FOR 180.00 FEET TO THE CENTER OF SAID SECTION 11;
- 2. THENCE SOUTH 00°21'09" EAST ON THE EAST LINE OF THE SOUTHWEST QUARTER OF SAID SECTION 11, FOR 4.08 FEET;
- NORTH 88°17'09" WEST FOR 163.80 FEET:
- 4. SOUTH 70°15'21" WEST FOR 580.99 FEET:
- 5. NORTH 82°00'00" WEST FOR 275.00 FEET;
- 6. NORTH 02°00'00" WEST FOR 80.00 FEET:
- 7. NORTH 65°45'00" WEST FOR 127.54 FEET, TO THE SOUTH LINE OF THE NORTHWEST QUARTER OF SAID SECTION 11:
- 8. SOUTH 88°42'31" WEST ON SAID SOUTH LINE FOR 1485.02 FEET TO THE SOUTHWEST CORNER OF SAID OUTLOT 20;

THENCE NORTH 00°26'16" WEST ON THE WEST LINE OF SAID OUTLOT 20, AND THE WEST LINE OF LOTS 17, 18, AND 19, BLOCK 1 OF CREEKSIDE ESTATES - THIRD FILING, FOR 714.89 FEET;

THENCE CONTINUING NORTH 00°26'16" WEST ON THE WEST LINE OF LOTS 1, 3, AND 4, BLOCK 2 OF CREEKSIDE ESTATES - SECOND FILING, FILE 17, MAP 483, RECEPTION #1996030141029, FOR 1258.68 FEET;

THENCE CONTINUING NORTH 00°26'16" WEST FOR 100.00 FEET TO THE SOUTHWEST CORNER OF LOT 1, BLOCK 1 OF CREEKSIDE ESTATES - SECOND FILING;

THENCE CONTINUING NORTH 00°26'16" WEST ON THE WEST LINE OF SAID LOT 1 AND LOT 2, BLOCK 1 OF CREEKSIDE ESTATES - SECOND FILING, FOR 515.57 FEET;

THENCE NORTH 44°09'06" EAST ON THE NORTHWEST LINE OF SAID LOT 2, BLOCK 1 FOR 28.49 FEET;

THENCE NORTH 88°44'28" EAST ON THE NORTH LINE OF SAID LOT 2 AND LOT 3, BLOCK 1 OF CREEKSIDE ESTATES - SECOND FILING, FOR 665.55 FEET;

THENCE SOUTH 04°27'55" EAST ON THE EAST LINE OF SAID LOT 3, BLOCK 1 FOR 331.21 FEET;

THENCE SOUTH 87°45'58" EAST ON THE NORTH LINE OF LOTS 3 AND 4, BLOCK 1 OF CREEKSIDE ESTATES - FIRST FILING, FOR 307.85 FEET;

THENCE NORTH 00°00'00" EAST ON THE WEST LINE OF SAID LOT 4, BLOCK 1 FOR 349.53 FEET;

THENCE NORTH 88°44'28" EAST ON THE NORTH LINE OF SAID LOT 4, BLOCK 1 AND THE NORTH LINE OF LOTS 7, 8, 9, AND 10, BLOCK 1 OF CREEKSIDE ESTATES - FIRST FILING, FOR 1492.26 FEET, TO THE POINT OF BEGINNING.

EXCEPT THE FOLLOWING ROADS LYING WITHIN THE ABOVE DESCRIBED PERIMETER:

- 1. E 159TH PLACE
- 2. JAMAICA DRIVE
- 3. HAVANA WAY
- 4. E 157TH COURT
- 5. E 158TH COURT
- 6. HAVANA COURT

SAID PARCEL CONTAINS 143.112 ACRES, MORE OR LESS

#### BASIS OF BEARING

THE NORTH LINE OF THE NORTHWEST QUARTER OF SECTION 11, TOWNSHIP 1 SOUTH, RANGE 67 WEST OF THE 6TH P.M., ADAMS COUNTY, COLORADO, IS ASSUMED TO BEAR NORTH 88°44'28" EAST. MONUMENTED AT THE NORTHWEST CORNER BY AN EXISTING AXLE IN CONCRETE, AND AT THE NORTH QUARTER CORNER BY A 3 ½" ALUMINUM CAP, LS 28056, AS SHOWN ON THE PLAT OF CREEKSIDE ESTATES - FIRST FILING, FILE 17, MAP 44, RECORD #1995030110214.

# **EXHIBIT B**

**District Boundary Map** 

|   | Line Table |         |               |  |  |
|---|------------|---------|---------------|--|--|
|   | Line #     | Length  | Direction     |  |  |
|   | L1         | 85.89   | S68° 17' 57"W |  |  |
|   | L2         | 28.06   | S45° 48' 13"E |  |  |
|   | L3         | 320.00  | S00° 20' 53"E |  |  |
|   | L4         | 100.00  | S00° 20' 53"E |  |  |
|   | L5         | 341.99  | S07° 52' 42"E |  |  |
|   | L6         | 115.83  | S07' 52' 42"E |  |  |
|   | L7         | 1532.96 | S00° 20′ 53″E |  |  |
|   | L8         | 180.00  | S00' 20' 53"E |  |  |
|   | L9         | 4.08    | S00° 21' 09"E |  |  |
| L | L10        | 163.80  | N88' 17' 09"W |  |  |
|   | L11        | 580.99  | S70° 15' 21"W |  |  |
| L | L12        | 275.00  | N82' 00' 00"W |  |  |
| L | L13        | 80.00   | N02' 00' 00"W |  |  |
| L | L14        | 127.54  | N65' 45' 00"W |  |  |
|   | L15        | 1485.02 | S88' 42' 31"W |  |  |
|   | L16        | 714.89  | N00° 26' 16"W |  |  |
|   | L17        | 1258.68 | N00° 26′ 16"W |  |  |
|   | L18        | 100.00  | N00° 26' 16"W |  |  |
|   | L19        | 515.57  | N00° 26' 20"W |  |  |
|   | L20        | 28.49   | N44° 09' 06"E |  |  |
|   | L21        | 665.55  | N88' 44' 28"E |  |  |
|   | L22        | 331.21  | S04° 27′ 55″E |  |  |
|   | L23        | 307.85  | S87' 45' 58"E |  |  |
|   | L24        | 349.53  | N00' 00' 00"E |  |  |
|   | L25        | 1492.26 | N88° 44' 28"E |  |  |

# CREEKSIDE SOUTH ESTATES METROPOLITAN DISTRICT BOUNDARY MAP

SHEET 2 OF 4

4715 Innovation Drive 970.226.0342 | P Fort Collins, CO 80525 970.226.0879 | F www.LRA-Inc.com

DRAWN BY JAC TDS

LAL

PROJECT - TASK NUMBER 0417045.02