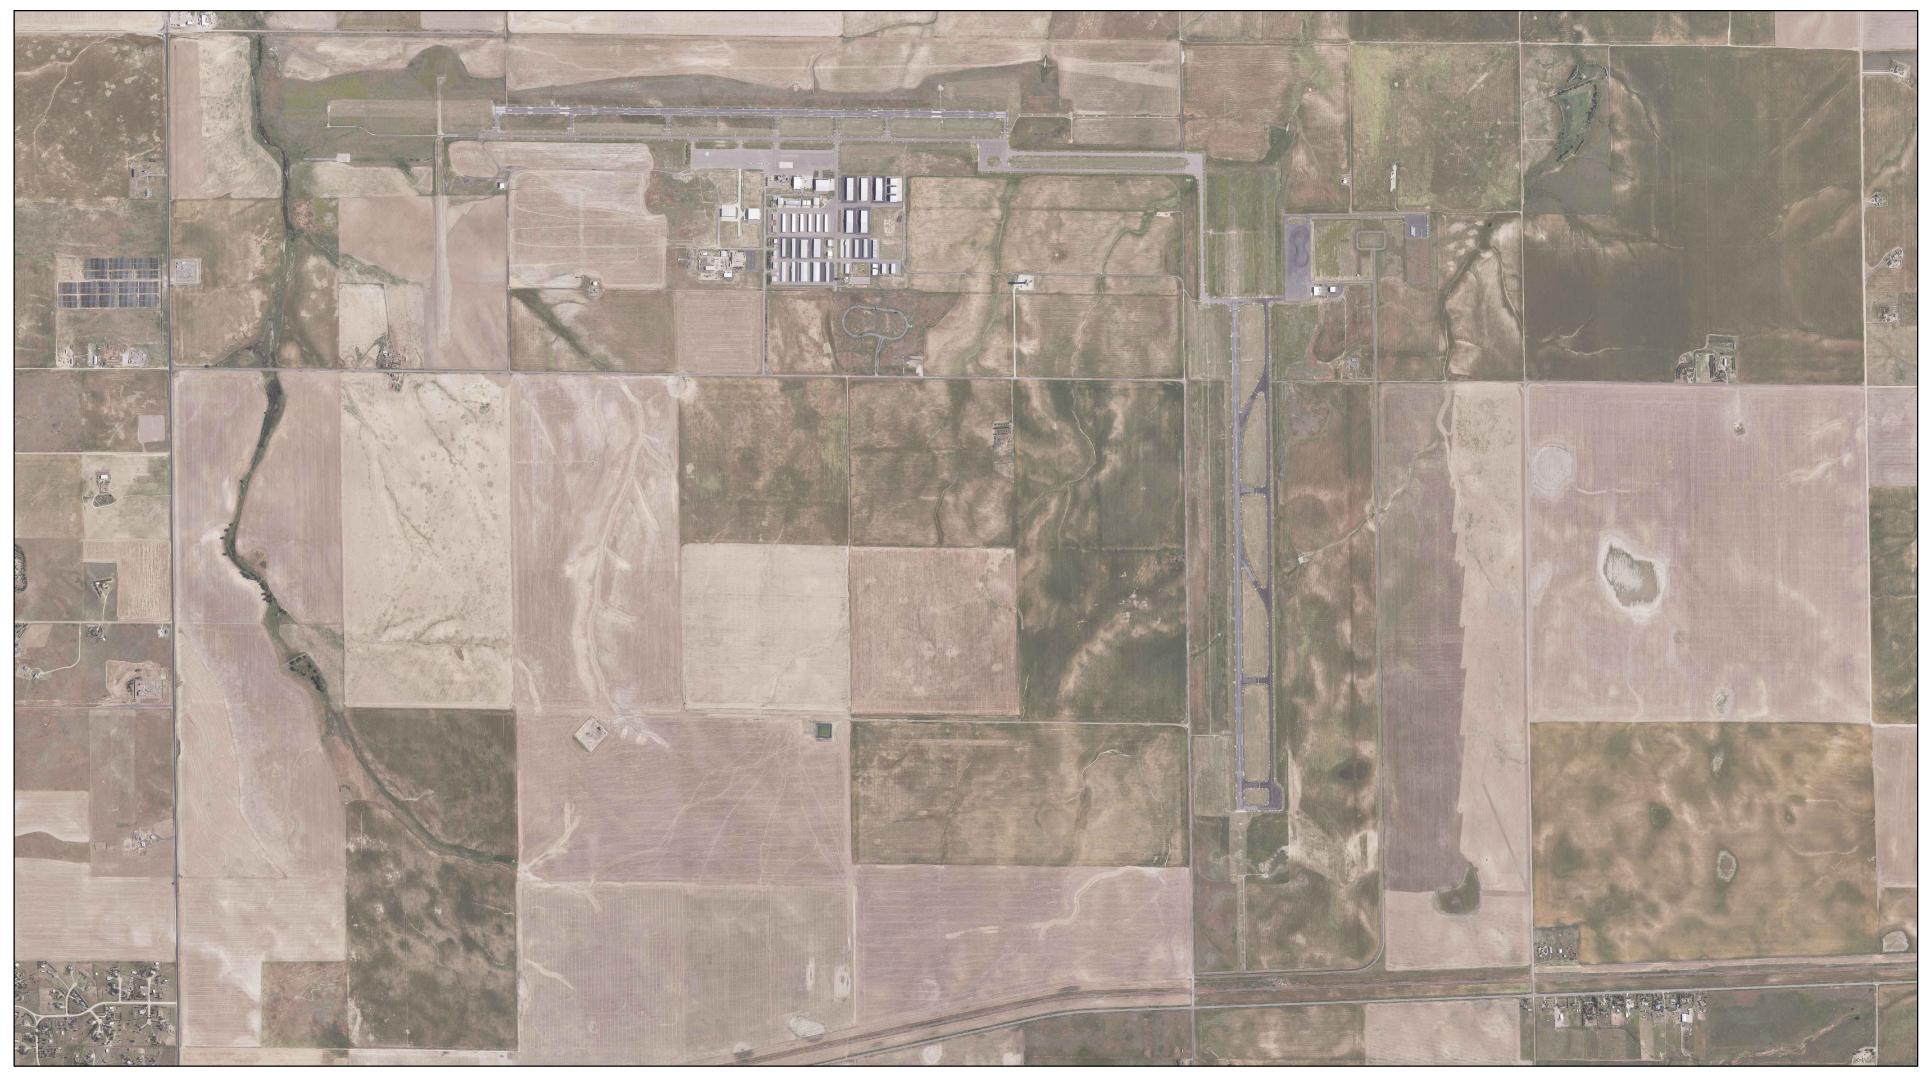

|  |  |
| 12                | RUNWAY 35 INNER APPROACH SURFACE DRAWING |               |  |  |  |  |  |
| 13                | RUNWAY 8/26 DEPARTURE SURFACE DRAWING    |               |  |  |  |  |  |
| 14                | RUNWAY 17/35 DEPARTURE SURFACE DRAWING   |               |  |  |  |  |  |
| 15                | LAND USE PLAN                            |               |  |  |  |  |  |
| 16                | EXHIBIT A - PROPERTY MAP                 |               |  |  |  |  |  |
| 17                | EXHIBIT A - PROPERTY MAP TABLES          |               |  |  |  |  |  |
| 18                | LAUNCH SITE BOUNDARY PLAN                |               |  |  |  |  |  |



L:\FTG\ALP\PLANS\

## FRONT RANGE AIRPORT LAYOUT PLAN DRAWING SET

AIRPORT LAYOUT PLAN DRAWING SET SEPTEMBER 2019



NOT TO SCALE

| DES: S.G.J. | ISSUE RECORD |                                                                                                                                                                                                                                                                                                                                                                                                                                                                                                                                                                                                                                                                 |      |             |         |             |  |
|-------------|--------------|---------------------------------